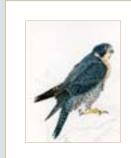

## 8" x 10" Signature-Edition Giclée Prints

10-0061W Blue-winged Warbler

10-0062W Chestnut-sided Warbler

10-0085W The Roost

10-0073W Corn Crib

12-0121W Slow Jay 10-0077W

Barn Owl 10-0080W Peregrine Falcon

10-0067W