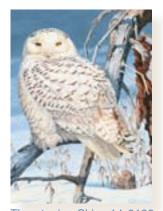

New Signature Edition Giclée Prints

13"x19" Giclee Signature Print

Snowy Owl

"Inspiration for me has always come from the natural world."

**David Kiehm** 