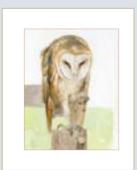

## 8" x 10" Signature-Edition Giclée Prints

10-0061W Blue-winged Warbler

10-0062W Chestnut-sided Warbler

10-0085W The Roost

10-0073W Corn Crib

12-0121W Slow Jay 10-0077W

Barn Owl 10-0080W Peregrine Falcon

10-0067W