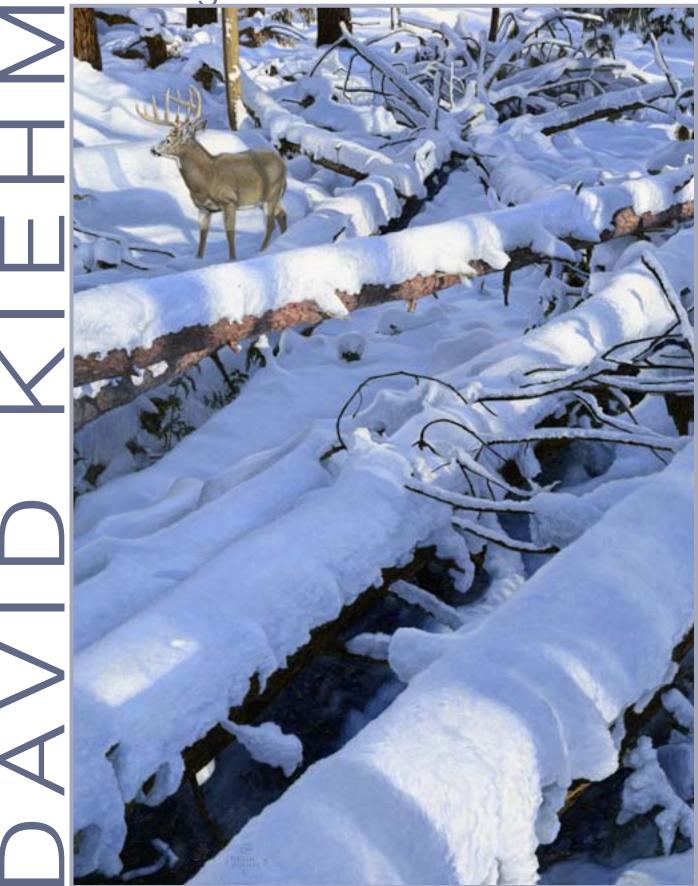

New Signature Edition Giclée Prints

13"x19" Giclee Signature Print

Snowy Owl

"Inspiration for me has always come from the natural world."

**David Kiehm** 