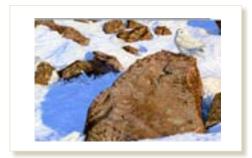

New Signature Edition Giclée Prints

13"x19" Giclee Signature Print

Snowy Owl

"Inspiration for me has always come from the natural world."

**David Kiehm** 